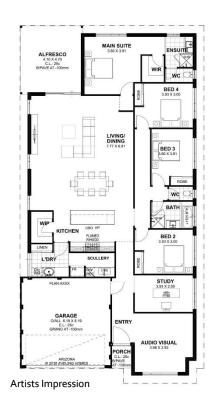

#### **Features**

- Spacious kitchen with scullery
- Separate study and theatre room
- Master bedroom, accompanied by ensuite and walk-in robe