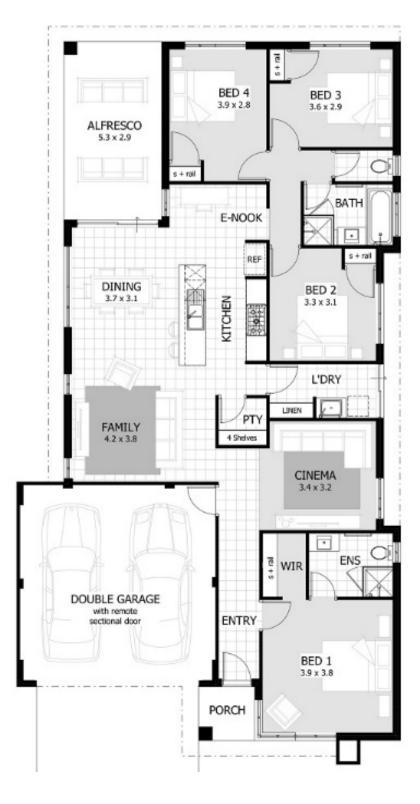

## House and Land Package

Ultimate 12.5

**Celebration Homes** 

Price From \$466,700\*\*

Frontage 12.5m SQM 375sqm

## **Features**

- Ceasarstone benchtops throughout
- 900mm Westinghouse appliances
- Large theatre room