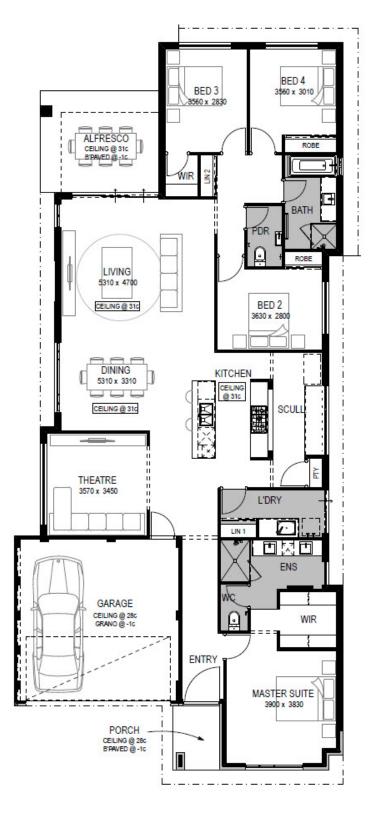

## Cascia

**National Homes** 

Price From \$504,000\*\*

Frontage 12.5m

SQM 375sqm

#### **Features**

- High ceilings and Essa stone benchtops throughout
- Master suite with walk-in robe and ensuite
- Spacious theatre room