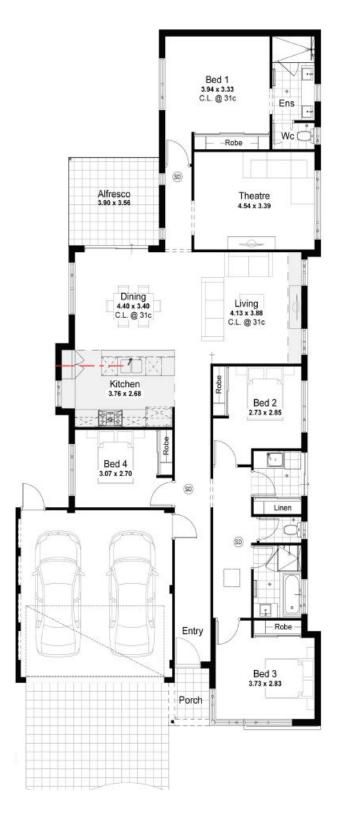

### Eden

**Inspired Homes** 

Price From \$498,265\*\*

Frontage 12.5m SQM 375sqm

#### **Features**

- High ceilings to living spaces
- Reverse cycle air-conditioning
- Spacious theatre room