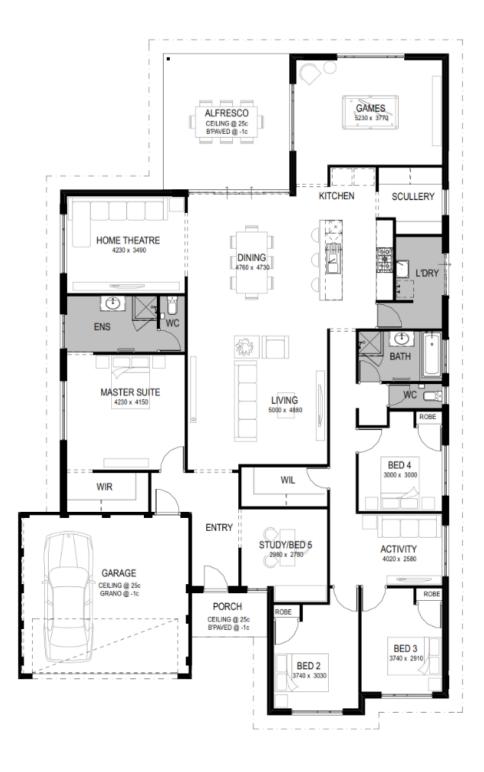

## Malbina

**Go Homes** 

Price From \$590,690\*\*

Frontage CNR SQM 616sqm

#### **Features**

- Fujitsu reverse cycle air conditioning
- Floor coverings included throughout
- Essa stone to kitchen