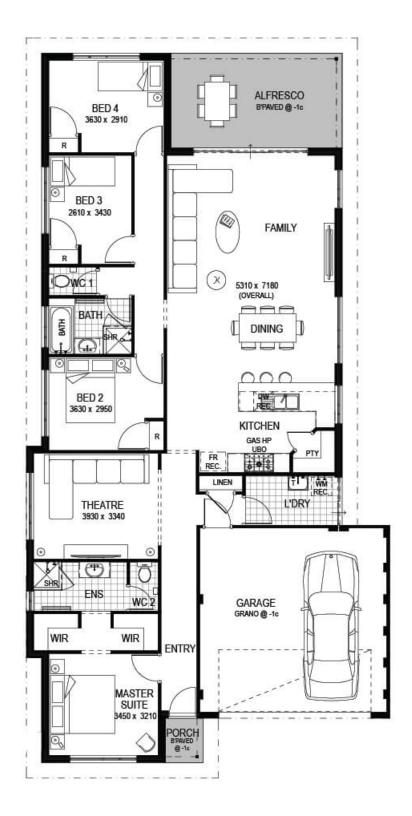

#### **Features**

- Large open plan kitchen and living area
- Master suite with his and hers walk-in robe and ensuite
- Spacious home theatre