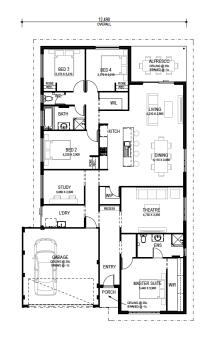

# The Guildford

**Commodore Homes** 

Price From \$509,090\*\*

Frontage 15m SQM 450sqm

# **Features**

- Spacious home theatre
- Master suite with walk in robe and ensuite
- Large Living area accompanied by alfresco