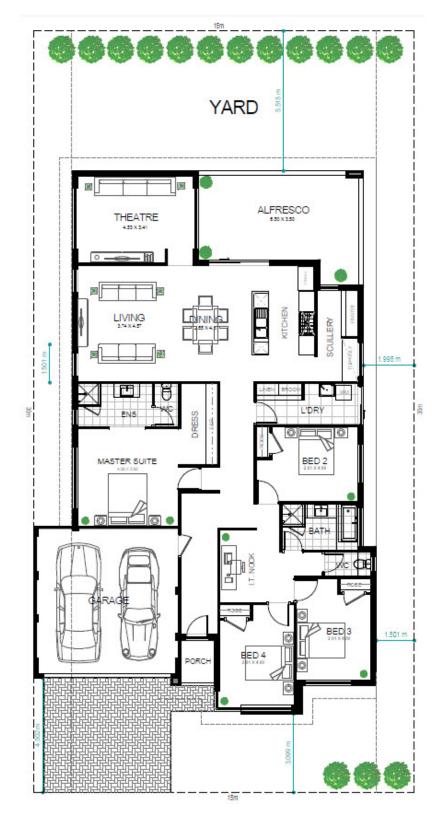

#### **Features**

- Master suite with walk-in robe and ensuite
- Open plan living looking onto the expansive outdoor alfresco
- Spacious theatre and study nook