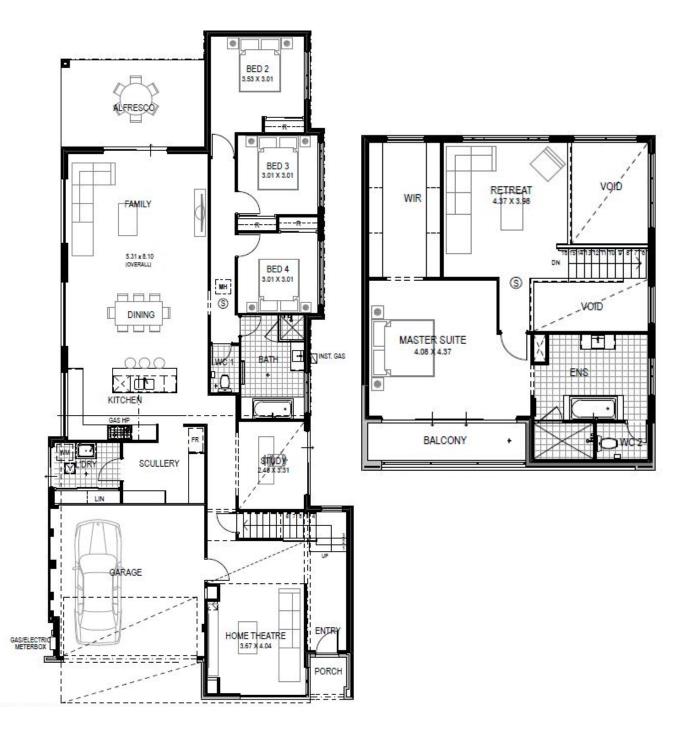

#### Features

- Spacious home theatre to front of home
- Chef gourmet kitchen and scullery
- Master bedroom with ensuite, walk-in robe and balcony