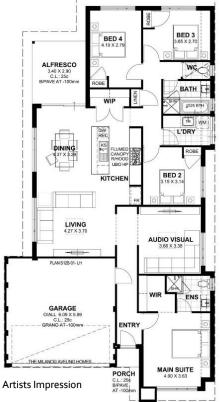

#### Features

- Spacious kitchen with walk in pantry
- Separate theatre room
- Master bedroom, accompanied by ensuite and walk-in robe