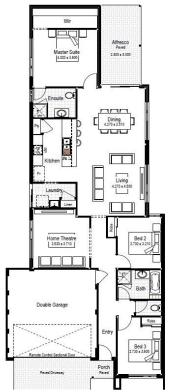

# Mossman

**Step One Homes** 

**Price** From \$426,070\*\*

Frontage 10.5m SQM 315sqm

# **Features**

- Large private theatre
- Master suite with walk in robe and ensuite
- Large open plan living