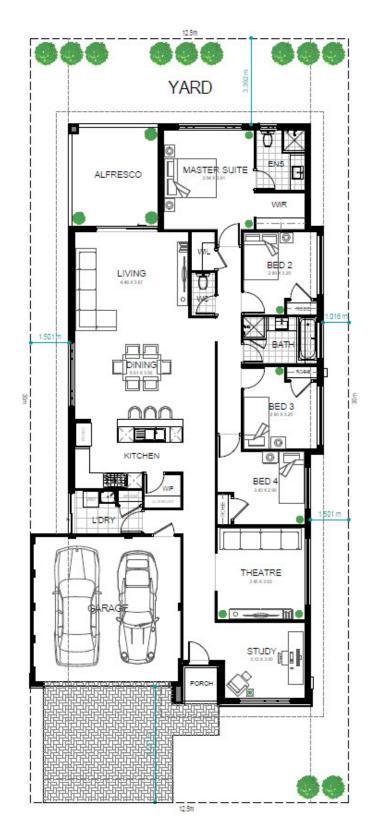

#### **Features**

- Master suite with walk-in robe and ensuite
- Open plan kitchen, living and dining space
- Spacious theatre and study to front of home