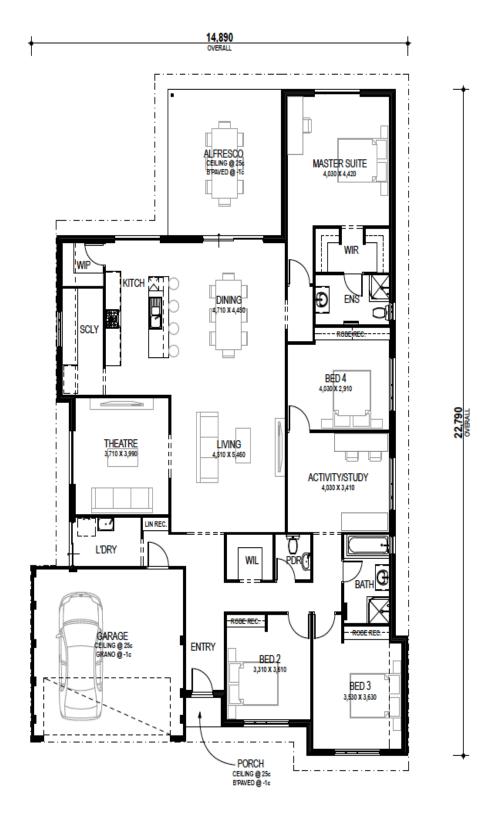

#### **Features**

- Spacious home theatre and activity room
- Master suite with walk-in robe and ensuite
- Large kitchen with scullery