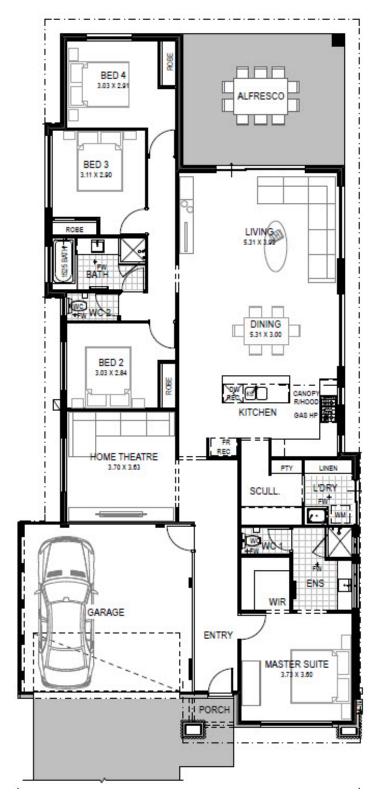

## **Features**

- Master suite with walk-in robe and ensuite
- Spacious home theatre
- Open plan living with large kitchen and scullery