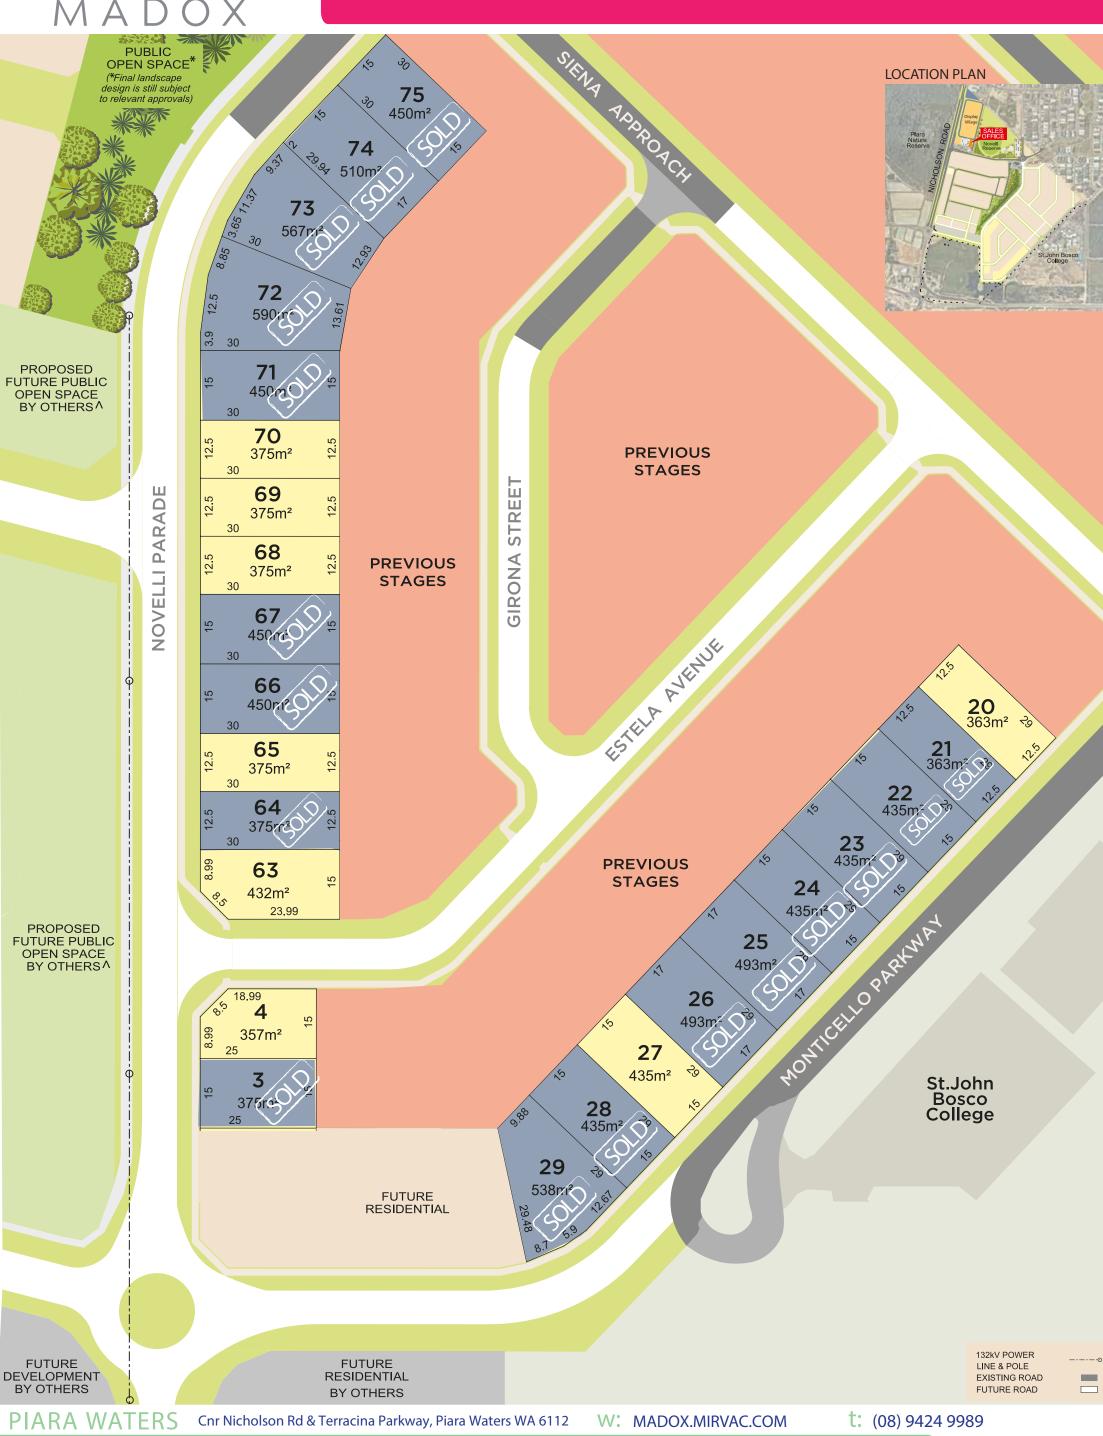

## **NOVELLI RELEASE**

reasonable care has been taken to prepare this information, the Seller or its representatives and agent cannot be held responsible for any inaccuracies. Interested parties must be sure to undertake their own independent enquiries. Lot information is subject to survey, Title Office and regulatory approval. Stage 5B DP 421722. Mirvac Real Estate Pty Ltd. Mirvac WA Pty Ltd. Produced June 2021. ^The proposed future public open space by others is located within an adjoining landholding. \*The proposed Public Open Space is subject to further statutory approval and construction. Mirvac makes no representation that any of the proposed Public Open Space will actually be delivered or about the timing of its delivery. The depiction of landscaping, footpath/paving, street tree planting, the embellisment of parks, playgrounds and alike on the plan is indicative only and are subject to change. The depictions on the plan do not necessarily refilect final designs