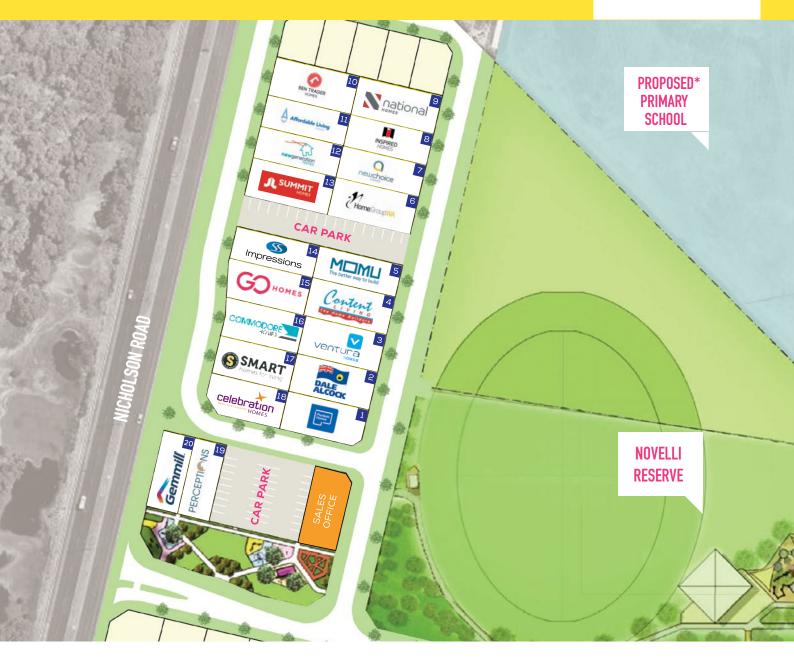

## **EXPECTED DISPLAY HOME OPENING DATES\***

- 1. Plunkett Homes Now Open
- 2. Dale Alcock Homes Now Open
- **3. Ventura Homes** Now Open
- 4. Content Living Now Open
- 5. Momu Now Open
- 6. Home Group WA Now Open
- 7. New Choice Homes Now Open
- 8. Inspired Homes Now Open

- 9. National Homes Now Open
- 10. Ben Trager Homes Now Open
- 11. Affordable Living Homes Now Open
- 12. New Generation Homes Now Open
- 13. Summit Homes Now Open
- 14. Impressions Now Open
- 15. Go Homes Now Open
- 16. Commodore Homes Now Open

- 17. Smart Homes Now Open
- 18. Celebrations Homes Now Open
- 19. Perceptions Now Open
- 20. Gemmill Homes TBC

\*Dates subject to change – please contact the relevant builder directly for further information