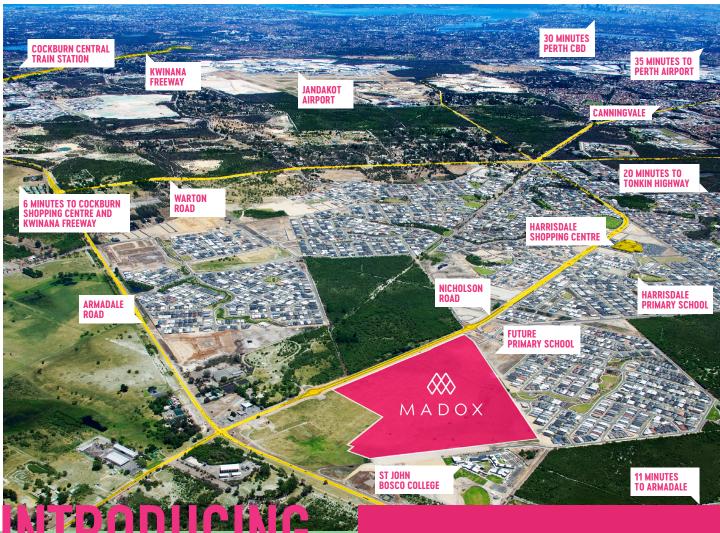

# YOU'VE COME TO THE RIGHT PLACE!

## **EDUCATION**

- Future Primary School in Madox
- St John Bosco College
- Harrisdale Primary and Senior High School

### LOCATION

- Nicholson Road, Armadale Road and Kwinana Freeway
- Bus through Harrisdale to Murdoch Train Station
- Cockburn Train Station
- · Cockburn Town Centre